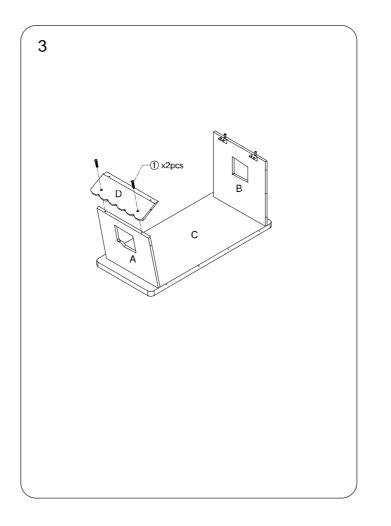

# · Leave all screws and adhesive dots in their lettered box for

easy identification during assembly.Do not remove lettered stickers from wooden components

until house is totally assembled.

 See additional safety information on last page of this manual.