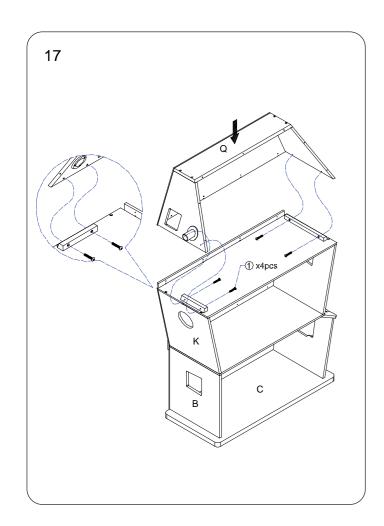

# · Leave all screws and adhesive dots in their lettered box for

easy identification during assembly.Do not remove lettered stickers from wooden components

until house is totally assembled.

 See additional safety information on last page of this manual.