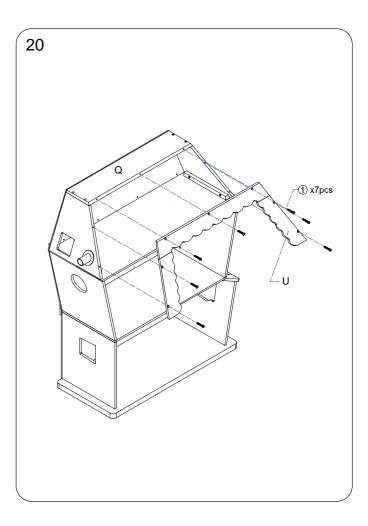

# · Leave all screws and adhesive dots in their lettered box for

easy identification during assembly.Do not remove lettered stickers from wooden components

until house is totally assembled.

 See additional safety information on last page of this manual.