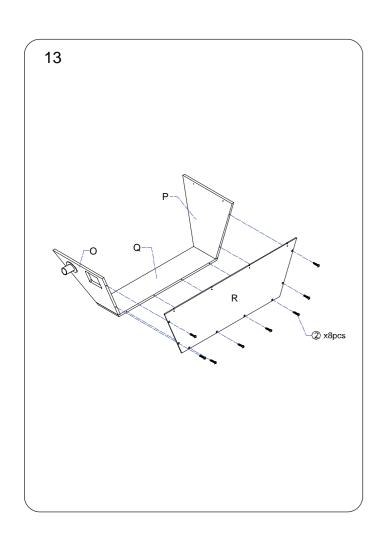

14046

Sew Magical<sup>™</sup> House

For ages 4+

\( \triangle \text{WARNING:} \\ (\text{CHOKING HAZARD-Small parts.} \)

House \( \text{Not for children under 3 years.} \)

ADULT ASSEMBLY REQUIRED

#### CONTENTS



Illustrations are for reference only. Styles may vary from actual contents.

## ⚠ WARNING:

ADULT ASSEMBLY REQUIRED. PRIOR TO ASSEMBLY, THIS PACKAGE CONTAINS SMALL PARTS: HARDWARE, WHICH IS A CHOKING HAZARD AND MAY CONTAIN SHARP EDGES AND SHARP POINTS. KEEP AWAY FROM CHILDREN UNTIL ASSEMBLED.







# · Leave all screws and adhesive dots in their lettered box for

easy identification during assembly.Do not remove lettered stickers from wooden components

until house is totally assembled.

 See additional safety information on last page of this manual.





















































## STICKER APPLICATION

Peel Sticker from backing, place it on desired area and smooth it down with a soft cloth to ensure all air bubbles

⚠ CAUTION - Do not use Stickers on humans, pets, furniture or any item which may be damaged by Sticker or Sticker removal.

# IMPORTANT SAFETY INFORMATION

#### WARNING WARNING ■ ■ ■ ■ ■ ■ ■ ■ ■ ■ ■ ■ ■ ■ ■ ■ ■ ■ ■ ■ ■ ■ ■ ■ ■ ■ ■ ■ ■ ■ ■ ■ ■ ■ ■ ■ ■ ■ ■ ■ ■ ■ ■ ■ ■ ■ ■ ■ ■ ■ ■ ■ ■ ■ ■ ■ ■ ■ ■ ■ ■ ■ ■ ■ ■ ■ ■ ■ ■ ■ ■ ■ ■ ■ ■ ■ ■ ■ ■ ■ ■ ■ ■ ■ ■ ■ ■ ■ ■ ■ ■ ■ ■ ■ ■ ■ ■ ■ ■ ■ ■ ■ ■ ■ ■ ■ ■ ■ ■ ■ ■ ■ ■ ■ ■ ■ ■ ■ ■ ■ ■ ■ ■ ■ ■ ■ ■ ■ ■ ■ ■ ■ ■ ■ ■ ■ ■ ■ ■ ■ ■ ■ ■ ■ ■ ■ ■ ■ ■ ■ ■ ■ ■ ■ ■ ■ ■ ■ ■ ■ ■ ■ ■ ■ ■ ■ ■ ■ ■ ■ ■ ■ ■ ■ ■ ■ ■ ■ ■ ■ ■ ■ ■ ■ ■ ■ ■ ■ ■ ■ ■ ■ ■ ■ ■ ■ ■ ■ ■ ■ ■ ■ ■ ■ ■ ■ ■ ■ ■ ■ ■ ■ ■ ■ ■ ■ ■ ■ ■ ■ ■ ■ ■ ■ ■ ■ ■ ■