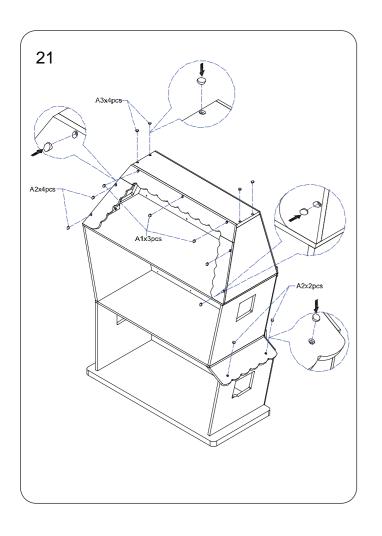

al<sup>™</sup> House

For ages 4+

\( \triangle \text{WARNING:} \\ (\text{CHOKING HAZARD-Small parts.} \)

House \( \text{Not for children under 3 years.} \)

ADULT ASSEMBLY REQUIRED

#### CONTENTS



Illustrations are for reference only. Styles may vary from actual contents.

## ⚠ WARNING:

ADULT ASSEMBLY REQUIRED. PRIOR TO ASSEMBLY, THIS PACKAGE CONTAINS SMALL PARTS: HARDWARE, WHICH IS A CHOKING HAZARD AND MAY CONTAIN SHARP EDGES AND SHARP POINTS. KEEP AWAY FROM CHILDREN UNTIL ASSEMBLED.







# · Leave all screws and adhesive dots in their lettered box for

easy identification during assembly.Do not remove lettered stickers from wooden components

until house is totally assembled.

 See additional safety information on last page of this manual.





















































## STICKER APPLICATION

Peel Sticker from backing, place it on desired area and smooth it down with a soft cloth to ensure all air bubbles

⚠ CAUTION - Do not use Stickers on humans, pets, furniture or any item which may be damaged by Sticker or Sticker removal.

# IMPORTANT SAFETY INFORMATION

#### WARNING WARNING ■ ■ ■ ■ ■ ■ ■ ■ ■ ■ ■ ■ ■ ■ ■ ■ ■ ■ ■ ■ ■ ■ ■ ■ ■ ■ ■ ■ ■ ■ ■ ■ ■ ■ ■ ■ ■ ■ ■ ■ ■ ■ ■ ■ ■ ■ ■ ■ ■ ■ ■ ■ ■ ■ ■ ■ ■ ■ ■ ■ ■ ■ ■ ■ ■ ■ ■ ■ ■ ■ ■ ■ ■ ■ ■ ■ ■ ■ ■ ■ ■ ■ ■ ■ ■ ■ ■ ■ ■ ■ ■ ■ ■ ■ ■ ■ ■ ■ ■ ■ ■ ■ ■ ■ ■ ■ ■ ■ ■ ■ ■ ■ ■ ■ ■ ■ ■ ■ ■ ■ ■ ■ ■ ■ ■ ■ ■ ■ ■ ■ ■ ■ ■ ■ ■ ■ ■ ■ ■ ■ ■ ■ ■ ■ ■ ■ ■ ■ ■ ■ ■ ■ ■ ■ ■ ■ ■ ■ ■ ■ ■ ■ ■ ■ ■ ■ ■ ■ ■ ■ ■ ■ ■ ■ ■ ■ ■ ■ ■ ■ ■ ■ ■ ■ ■ ■ ■ ■ ■ ■ ■ ■ ■ ■ ■ ■ ■ ■ ■ ■ ■ ■ ■ ■ ■ ■ ■ ■ ■ ■ ■ ■ ■ ■ ■ ■ ■ ■ ■ ■ ■ ■ ■ ■ ■ ■ ■ ■ ■ ■ ■ ■ ■ ■ ■ ■