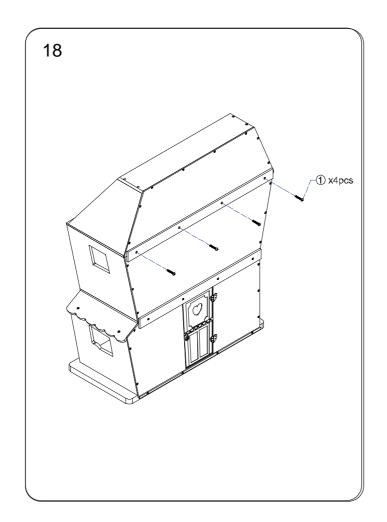

# · Leave all screws and adhesive dots in their lettered box for

easy identification during assembly.Do not remove lettered stickers from wooden components

until house is totally assembled.

 See additional safety information on last page of this manual.