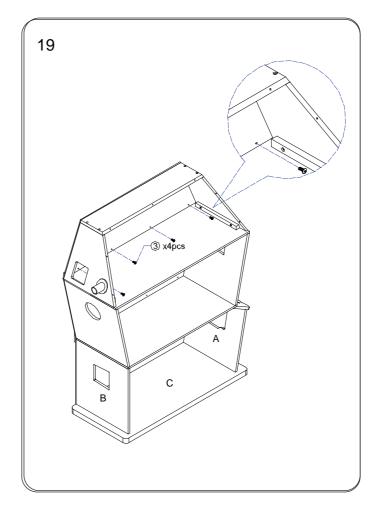

# · Leave all screws and adhesive dots in their lettered box for

easy identification during assembly.Do not remove lettered stickers from wooden components

until house is totally assembled.

 See additional safety information on last page of this manual.