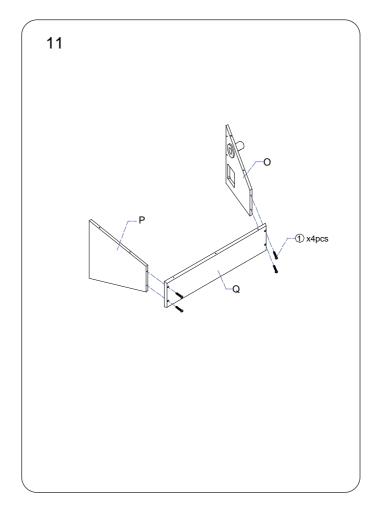

# · Leave all screws and adhesive dots in their lettered box for

easy identification during assembly.Do not remove lettered stickers from wooden components

until house is totally assembled.

 See additional safety information on last page of this manual.