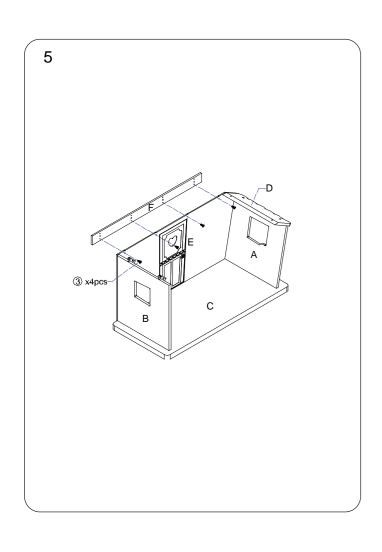

514046

Sew Magical<sup>™</sup> House

For ages 4+

\( \triangle \text{WARNING:} \\ (\text{CHOKING HAZARD-Small parts.} \)

House \( \text{Not for children under 3 years.} \)

ADULT ASSEMBLY REQUIRED

#### CONTENTS



Illustrations are for reference only. Styles may vary from actual contents.

## ⚠ WARNING:

ADULT ASSEMBLY REQUIRED. PRIOR TO ASSEMBLY, THIS PACKAGE CONTAINS SMALL PARTS: HARDWARE, WHICH IS A CHOKING HAZARD AND MAY CONTAIN SHARP EDGES AND SHARP POINTS. KEEP AWAY FROM CHILDREN UNTIL ASSEMBLED.







# · Leave all screws and adhesive dots in their lettered box for

easy identification during assembly.Do not remove lettered stickers from wooden components

until house is totally assembled.

 See additional safety information on last page of this manual.





















































## STICKER APPLICATION

Peel Sticker from backing, place it on desired area and smooth it down with a soft cloth to ensure all air bubbles

⚠ CAUTION - Do not use Stickers on humans, pets, furniture or any item which may be damaged by Sticker or Sticker removal.

# IMPORTANT SAFETY INFORMATION

#### WARNING WARNING ■ ■ ■ ■ ■ ■ ■ ■ ■ ■ ■ ■ ■ ■ ■ ■ ■ ■ ■ ■ ■ ■ ■ ■ ■ ■ ■ ■ ■ ■ ■ ■ ■ ■ ■ ■ ■ ■ ■ ■ ■ ■ ■ ■ ■ ■ ■ ■ ■ ■ ■ ■ ■ ■ ■ ■ ■ ■ ■ ■ ■ ■ ■ ■ ■ ■ ■ ■ ■ ■ ■ ■ ■ ■ ■ ■ ■ ■ ■ ■ ■ ■ ■ ■ ■ ■ ■ ■ ■ ■ ■ ■ ■ ■ ■ ■ ■ ■ ■ ■ ■ ■ ■ ■ ■ ■ ■ ■ ■ ■ ■ ■ ■ ■ ■ ■ ■ ■ ■ ■ ■ ■ ■ ■ ■ ■ ■ ■ ■ ■ ■ ■ ■ ■ ■ ■ ■ ■ ■ ■ ■ ■ ■ ■ ■ ■ ■ ■ ■ ■ ■ ■ ■ ■ ■ ■ ■ ■ ■ ■ ■ ■ ■ ■ ■ ■ ■ ■ ■ ■ ■ ■ ■ ■ ■ ■ ■ ■ ■ ■ ■ ■ ■ ■ ■ ■ ■ ■ ■ ■ ■ ■ ■ ■ ■ ■ ■ ■ ■ ■ ■ ■ ■ ■ ■ ■ ■ ■ ■ ■ ■ ■ ■ ■ ■ ■ ■ ■ ■ ■