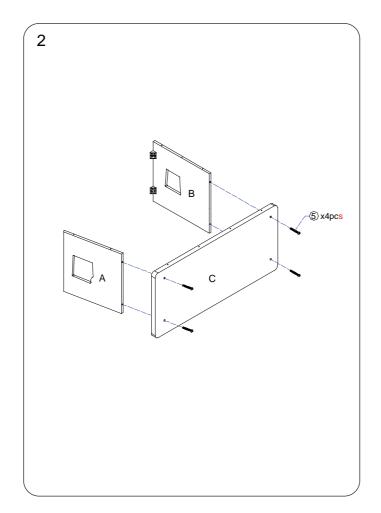

# · Leave all screws and adhesive dots in their lettered box for

easy identification during assembly.Do not remove lettered stickers from wooden components

until house is totally assembled.

 See additional safety information on last page of this manual.