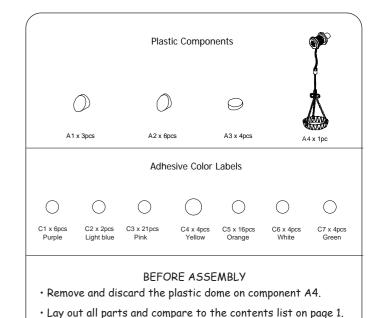

#### CONTENTS

Illustrations are for reference only. Styles may vary from actual contents.

## STICKER APPLICATION

Peel Sticker from backing, place it on desired area and smooth it down with a soft cloth to ensure all air bubbles

⚠ CAUTION - Do not use Stickers on humans, pets, furniture or any item which may be damaged by Sticker or Sticker removal.