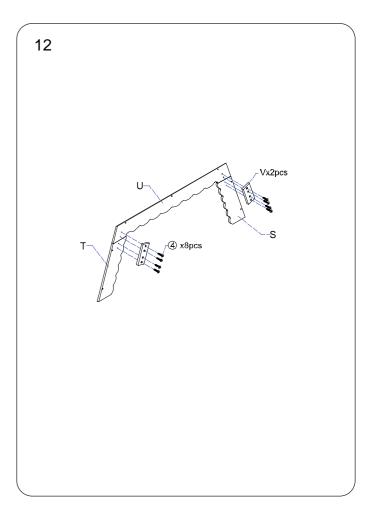

# · Leave all screws and adhesive dots in their lettered box for

easy identification during assembly.Do not remove lettered stickers from wooden components

until house is totally assembled.

 See additional safety information on last page of this manual.