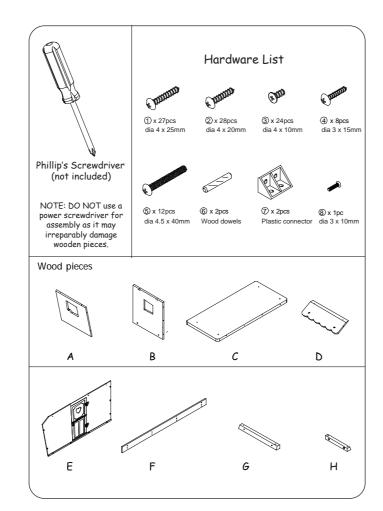

#### CONTENTS

Illustrations are for reference only. Styles may vary from actual contents.

# · Leave all screws and adhesive dots in their lettered box for

easy identification during assembly.Do not remove lettered stickers from wooden components

until house is totally assembled.

 See additional safety information on last page of this manual.