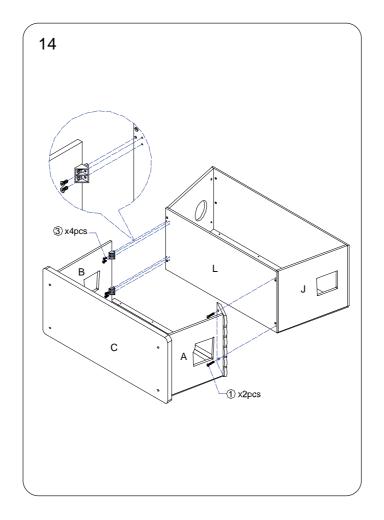

046

Sew Magical<sup>™</sup> House

For ages 4+

\( \triangle \text{WARNING:} \\ (\text{CHOKING HAZARD-Small parts.} \)

House \( \text{Not for children under 3 years.} \)

ADULT ASSEMBLY REQUIRED

#### CONTENTS



Illustrations are for reference only. Styles may vary from actual contents.

## ⚠ WARNING:

ADULT ASSEMBLY REQUIRED. PRIOR TO ASSEMBLY, THIS PACKAGE CONTAINS SMALL PARTS: HARDWARE, WHICH IS A CHOKING HAZARD AND MAY CONTAIN SHARP EDGES AND SHARP POINTS. KEEP AWAY FROM CHILDREN UNTIL ASSEMBLED.







# · Leave all screws and adhesive dots in their lettered box for

easy identification during assembly.Do not remove lettered stickers from wooden components

until house is totally assembled.

 See additional safety information on last page of this manual.





















































## STICKER APPLICATION

Peel Sticker from backing, place it on desired area and smooth it down with a soft cloth to ensure all air bubbles

⚠ CAUTION - Do not use Stickers on humans, pets, furniture or any item which may be damaged by Sticker or Sticker removal.

# IMPORTANT SAFETY INFORMATION

#### WARNING WARNING ■ ■ ■ ■ ■ ■ ■ ■ ■ ■ ■ ■ ■ ■ ■ ■ ■ ■ ■ ■ ■ ■ ■ ■ ■ ■ ■ ■ ■ ■ ■ ■ ■ ■ ■ ■ ■ ■ ■ ■ ■ ■ ■ ■ ■ ■ ■ ■ ■ ■ ■ ■ ■ ■ ■ ■ ■ ■ ■ ■ ■ ■ ■ ■ ■ ■ ■ ■ ■ ■ ■ ■ ■ ■ ■ ■ ■ ■ ■ ■ ■ ■ ■ ■ ■ ■ ■ ■ ■ ■ ■ ■ ■ ■ ■ ■ ■ ■ ■ ■ ■ ■ ■ ■ ■ ■ ■ ■ ■ ■ ■ ■ ■ ■ ■ ■ ■ ■ ■ ■ ■ ■ ■ ■ ■ ■ ■ ■ ■ ■ ■ ■ ■ ■ ■ ■ ■ ■ ■ ■ ■ ■ ■ ■ ■ ■ ■ ■ ■ ■ ■ ■ ■ ■ ■ ■ ■ ■ ■ ■ ■ ■ ■ ■ ■ ■ ■ ■ ■ ■ ■ ■ ■ ■ ■ ■ ■ ■ ■ ■ ■ ■ ■ ■ ■ ■ ■ ■ ■ ■ ■ ■ ■ ■ ■ ■ ■ ■ ■ ■ ■ ■ ■ ■ ■ ■ ■ ■ ■ ■ ■ ■ ■ ■ ■ ■ ■ ■ ■ ■ ■ ■ ■ ■ ■ ■ ■ ■ ■