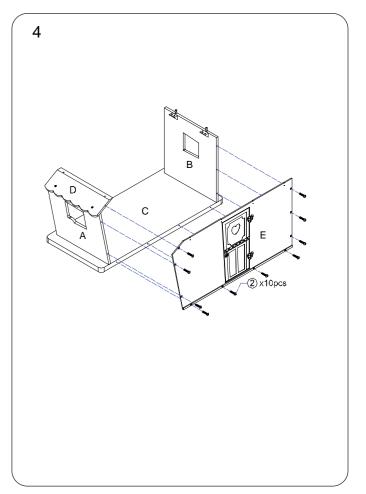

# · Leave all screws and adhesive dots in their lettered box for

easy identification during assembly.Do not remove lettered stickers from wooden components

until house is totally assembled.

 See additional safety information on last page of this manual.