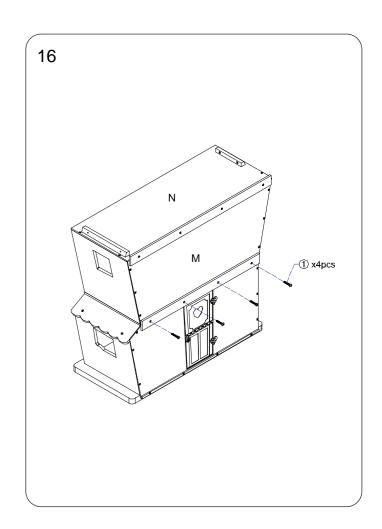

Sew Magical<sup>™</sup> House

For ages 4+

\( \triangle \text{WARNING:} \\ (\text{CHOKING HAZARD-Small parts.} \)

House \( \text{Not for children under 3 years.} \)

ADULT ASSEMBLY REQUIRED

#### CONTENTS



Illustrations are for reference only. Styles may vary from actual contents.

## ⚠ WARNING:

ADULT ASSEMBLY REQUIRED. PRIOR TO ASSEMBLY, THIS PACKAGE CONTAINS SMALL PARTS: HARDWARE, WHICH IS A CHOKING HAZARD AND MAY CONTAIN SHARP EDGES AND SHARP POINTS. KEEP AWAY FROM CHILDREN UNTIL ASSEMBLED.







# · Leave all screws and adhesive dots in their lettered box for

easy identification during assembly.Do not remove lettered stickers from wooden components

until house is totally assembled.

 See additional safety information on last page of this manual.





















































## STICKER APPLICATION

Peel Sticker from backing, place it on desired area and smooth it down with a soft cloth to ensure all air bubbles

⚠ CAUTION - Do not use Stickers on humans, pets, furniture or any item which may be damaged by Sticker or Sticker removal.

# IMPORTANT SAFETY INFORMATION

#### WARNING WARNING ■ ■ ■ ■ ■ ■ ■ ■ ■ ■ ■ ■ ■ ■ ■ ■ ■ ■ ■ ■ ■ ■ ■ ■ ■ ■ ■ ■ ■ ■ ■ ■ ■ ■ ■ ■ ■ ■ ■ ■ ■ ■ ■ ■ ■ ■ ■ ■ ■ ■ ■ ■ ■ ■ ■ ■ ■ ■ ■ ■ ■ ■ ■ ■ ■ ■ ■ ■ ■ ■ ■ ■ ■ ■ ■ ■ ■ ■ ■ ■ ■ ■ ■ ■ ■ ■ ■ ■ ■ ■ ■ ■ ■ ■ ■ ■ ■ ■ ■ ■ ■ ■ ■ ■ ■ ■ ■ ■ ■ ■ ■ ■ ■ ■ ■ ■ ■ ■ ■ ■ ■ ■ ■ ■ ■ ■ ■ ■ ■ ■ ■ ■ ■ ■ ■ ■ ■ ■ ■ ■ ■ ■ ■ ■ ■ ■ ■ ■ ■ ■ ■ ■ ■ ■ ■ ■ ■ ■ ■ ■ ■ ■ ■ ■ ■ ■ ■ ■ ■ ■ ■ ■ ■ ■ ■ ■ ■ ■ ■ ■ ■ ■ ■ ■ ■ ■ ■ ■ ■ ■ ■ ■ ■ ■ ■ ■ ■ ■ ■ ■ ■ ■ ■ ■ ■ ■ ■ ■ ■ ■ ■ ■ ■ ■ ■ ■ ■ ■ ■ ■ ■ ■ ■ ■ ■ ■ ■ ■ ■ ■ ■