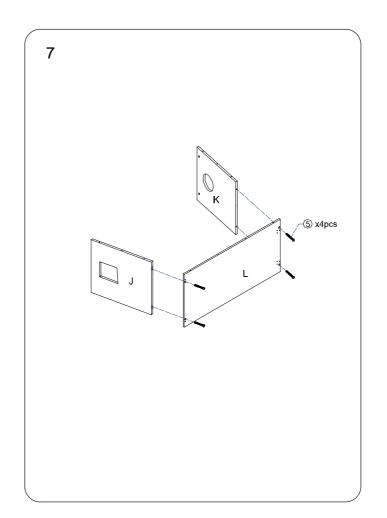

514046

Sew Magical<sup>™</sup> House

For ages 4+

\( \triangle \text{WARNING:} \\ (\text{CHOKING HAZARD-Small parts.} \)

House \( \text{Not for children under 3 years.} \)

ADULT ASSEMBLY REQUIRED

#### CONTENTS



Illustrations are for reference only. Styles may vary from actual contents.

## ⚠ WARNING:

ADULT ASSEMBLY REQUIRED. PRIOR TO ASSEMBLY, THIS PACKAGE CONTAINS SMALL PARTS: HARDWARE, WHICH IS A CHOKING HAZARD AND MAY CONTAIN SHARP EDGES AND SHARP POINTS. KEEP AWAY FROM CHILDREN UNTIL ASSEMBLED.







# · Leave all screws and adhesive dots in their lettered box for

easy identification during assembly.Do not remove lettered stickers from wooden components

until house is totally assembled.

 See additional safety information on last page of this manual.





















































## STICKER APPLICATION

Peel Sticker from backing, place it on desired area and smooth it down with a soft cloth to ensure all air bubbles

⚠ CAUTION - Do not use Stickers on humans, pets, furniture or any item which may be damaged by Sticker or Sticker removal.

# IMPORTANT SAFETY INFORMATION

#### WARNING WARNING ■ ■ ■ ■ ■ ■ ■ ■ ■ ■ ■ ■ ■ ■ ■ ■ ■ ■ ■ ■ ■ ■ ■ ■ ■ ■ ■ ■ ■ ■ ■ ■ ■ ■ ■ ■ ■ ■ ■ ■ ■ ■ ■ ■ ■ ■ ■ ■ ■ ■ ■ ■ ■ ■ ■ ■ ■ ■ ■ ■ ■ ■ ■ ■ ■ ■ ■ ■ ■ ■ ■ ■ ■ ■ ■ ■ ■ ■ ■ ■ ■ ■ ■ ■ ■ ■ ■ ■ ■ ■ ■ ■ ■ ■ ■ ■ ■ ■ ■ ■ ■ ■ ■ ■ ■ ■ ■ ■ ■ ■ ■ ■ ■ ■ ■ ■ ■ ■ ■ ■ ■ ■ ■ ■ ■ ■ ■ ■ ■ ■ ■ ■ ■ ■ ■ ■ ■ ■ ■ ■ ■ ■ ■ ■ ■ ■ ■ ■ ■ ■ ■ ■ ■ ■ ■ ■ ■ ■ ■ ■ ■ ■ ■ ■ ■ ■ ■ ■ ■ ■ ■ ■ ■ ■ ■ ■ ■ ■ ■ ■ ■ ■ ■ ■ ■ ■ ■ ■ ■ ■ ■ ■ ■ ■ ■ ■ ■ ■ ■ ■ ■ ■ ■ ■ ■ ■ ■ ■ ■ ■ ■ ■ ■ ■ ■ ■ ■ ■ ■ ■ ■ ■