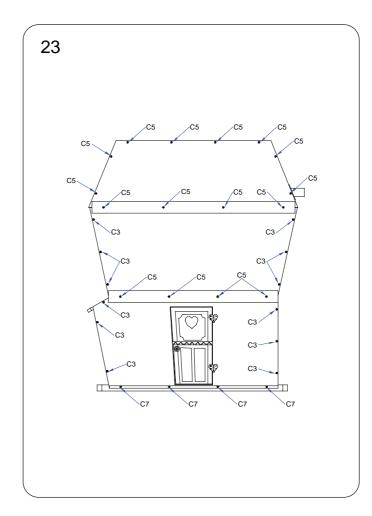

up>™</sup> House

For ages 4+

\( \triangle \text{WARNING:} \\ (\text{CHOKING HAZARD-Small parts.} \)

House \( \text{Not for children under 3 years.} \)

ADULT ASSEMBLY REQUIRED

#### CONTENTS



Illustrations are for reference only. Styles may vary from actual contents.

## ⚠ WARNING:

ADULT ASSEMBLY REQUIRED. PRIOR TO ASSEMBLY, THIS PACKAGE CONTAINS SMALL PARTS: HARDWARE, WHICH IS A CHOKING HAZARD AND MAY CONTAIN SHARP EDGES AND SHARP POINTS. KEEP AWAY FROM CHILDREN UNTIL ASSEMBLED.







# · Leave all screws and adhesive dots in their lettered box for

easy identification during assembly.Do not remove lettered stickers from wooden components

until house is totally assembled.

 See additional safety information on last page of this manual.





















































## STICKER APPLICATION

Peel Sticker from backing, place it on desired area and smooth it down with a soft cloth to ensure all air bubbles

⚠ CAUTION - Do not use Stickers on humans, pets, furniture or any item which may be damaged by Sticker or Sticker removal.

# IMPORTANT SAFETY INFORMATION

#### WARNING WARNING ■ ■ ■ ■ ■ ■ ■ ■ ■ ■ ■ ■ ■ ■ ■ ■ ■ ■ ■ ■ ■ ■ ■ ■ ■ ■ ■ ■ ■ ■ ■ ■ ■ ■ ■ ■ ■ ■ ■ ■ ■ ■ ■ ■ ■ ■ ■ ■ ■ ■ ■ ■ ■ ■ ■ ■ ■ ■ ■ ■ ■ ■ ■ ■ ■ ■ ■ ■ ■ ■ ■ ■ ■ ■ ■ ■ ■ ■ ■ ■ ■ ■ ■ ■ ■ ■ ■ ■ ■ ■ ■ ■ ■ ■ ■ ■ ■ ■ ■ ■ ■ ■ ■ ■ ■ ■ ■ ■ ■ ■ ■ ■ ■ ■ ■ ■ ■ ■ ■ ■ ■ ■ ■ ■ ■ ■ ■ ■ ■ ■ ■ ■ ■ ■ ■ ■ ■ ■ ■ ■ ■ ■ ■ ■ ■ ■ ■ ■ ■ ■ ■ ■ ■ ■ ■ ■ ■ ■ ■ ■ ■ ■ ■ ■ ■ ■ ■ ■ ■ ■ ■ ■ ■ ■ ■ ■ ■ ■ ■ ■ ■ ■ ■ ■ ■ ■ ■ ■ ■ ■ ■ ■ ■ ■ ■ ■ ■ ■ ■ ■ ■ ■ ■ ■ ■ ■ ■ ■ ■ ■ ■ ■ ■ ■ ■ ■ ■ ■ ■ ■ ■ ■ ■ ■ ■ ■ ■ ■ ■ ■ ■ ■ ■ ■ ■ ■ ■ ■