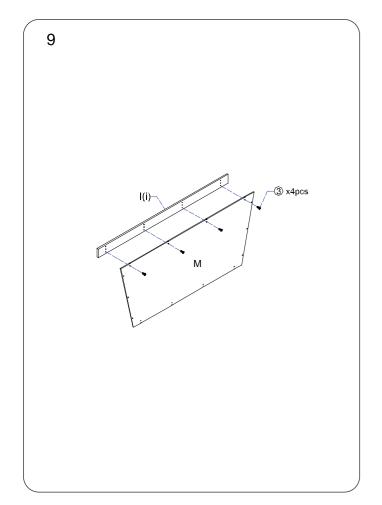

# · Leave all screws and adhesive dots in their lettered box for

easy identification during assembly.Do not remove lettered stickers from wooden components

until house is totally assembled.

 See additional safety information on last page of this manual.