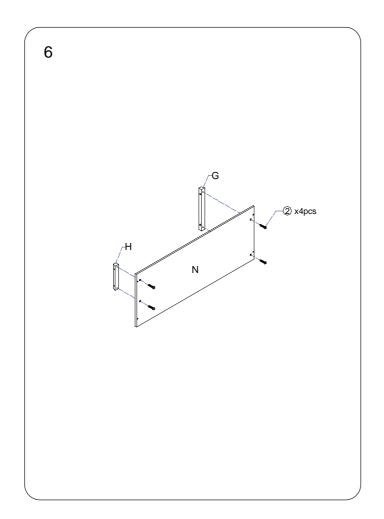

514046

Sew Magical<sup>™</sup> House

For ages 4+

\( \triangle \text{WARNING:} \\ (\text{CHOKING HAZARD-Small parts.} \)

House \( \text{Not for children under 3 years.} \)

ADULT ASSEMBLY REQUIRED

#### CONTENTS



Illustrations are for reference only. Styles may vary from actual contents.

## ⚠ WARNING:

ADULT ASSEMBLY REQUIRED. PRIOR TO ASSEMBLY, THIS PACKAGE CONTAINS SMALL PARTS: HARDWARE, WHICH IS A CHOKING HAZARD AND MAY CONTAIN SHARP EDGES AND SHARP POINTS. KEEP AWAY FROM CHILDREN UNTIL ASSEMBLED.







# · Leave all screws and adhesive dots in their lettered box for

easy identification during assembly.Do not remove lettered stickers from wooden components

until house is totally assembled.

 See additional safety information on last page of this manual.





















































## STICKER APPLICATION

Peel Sticker from backing, place it on desired area and smooth it down with a soft cloth to ensure all air bubbles

⚠ CAUTION - Do not use Stickers on humans, pets, furniture or any item which may be damaged by Sticker or Sticker removal.

# IMPORTANT SAFETY INFORMATION

#### WARNING WARNING ■ ■ ■ ■ ■ ■ ■ ■ ■ ■ ■ ■ ■ ■ ■ ■ ■ ■ ■ ■ ■ ■ ■ ■ ■ ■ ■ ■ ■ ■ ■ ■ ■ ■ ■ ■ ■ ■ ■ ■ ■ ■ ■ ■ ■ ■ ■ ■ ■ ■ ■ ■ ■ ■ ■ ■ ■ ■ ■ ■ ■ ■ ■ ■ ■ ■ ■ ■ ■ ■ ■ ■ ■ ■ ■ ■ ■ ■ ■ ■ ■ ■ ■ ■ ■ ■ ■ ■ ■ ■ ■ ■ ■ ■ ■ ■ ■ ■ ■ ■ ■ ■ ■ ■ ■ ■ ■ ■ ■ ■ ■ ■ ■ ■ ■ ■ ■ ■ ■ ■ ■ ■ ■ ■ ■ ■ ■ ■ ■ ■ ■ ■ ■ ■ ■ ■ ■ ■ ■ ■ ■ ■ ■ ■ ■ ■ ■ ■ ■ ■ ■ ■ ■ ■ ■ ■ ■ ■ ■ ■ ■ ■ ■ ■ ■ ■ ■ ■ ■ ■ ■ ■ ■ ■ ■ ■ ■ ■ ■ ■ ■ ■ ■ ■ ■ ■ ■ ■ ■ ■ ■ ■ ■ ■ ■ ■ ■ ■ ■ ■ ■ ■ ■ ■ ■ ■ ■ ■ ■ ■ ■ ■ ■ ■ ■ ■ ■ ■ ■ ■ ■