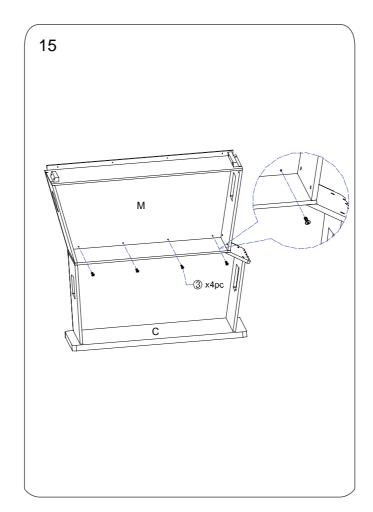

6

Sew Magical<sup>™</sup> House

For ages 4+

\( \triangle \text{WARNING:} \\ (\text{CHOKING HAZARD-Small parts.} \)

House \( \text{Not for children under 3 years.} \)

ADULT ASSEMBLY REQUIRED

#### CONTENTS



Illustrations are for reference only. Styles may vary from actual contents.

## ⚠ WARNING:

ADULT ASSEMBLY REQUIRED. PRIOR TO ASSEMBLY, THIS PACKAGE CONTAINS SMALL PARTS: HARDWARE, WHICH IS A CHOKING HAZARD AND MAY CONTAIN SHARP EDGES AND SHARP POINTS. KEEP AWAY FROM CHILDREN UNTIL ASSEMBLED.







# · Leave all screws and adhesive dots in their lettered box for

easy identification during assembly.Do not remove lettered stickers from wooden components

until house is totally assembled.

 See additional safety information on last page of this manual.





















































## STICKER APPLICATION

Peel Sticker from backing, place it on desired area and smooth it down with a soft cloth to ensure all air bubbles

⚠ CAUTION - Do not use Stickers on humans, pets, furniture or any item which may be damaged by Sticker or Sticker removal.

# IMPORTANT SAFETY INFORMATION

#### WARNING WARNING ■ ■ ■ ■ ■ ■ ■ ■ ■ ■ ■ ■ ■ ■ ■ ■ ■ ■ ■ ■ ■ ■ ■ ■ ■ ■ ■ ■ ■ ■ ■ ■ ■ ■ ■ ■ ■ ■ ■ ■ ■ ■ ■ ■ ■ ■ ■ ■ ■ ■ ■ ■ ■ ■ ■ ■ ■ ■ ■ ■ ■ ■ ■ ■ ■ ■ ■ ■ ■ ■ ■ ■ ■ ■ ■ ■ ■ ■ ■ ■ ■ ■ ■ ■ ■ ■ ■ ■ ■ ■ ■ ■ ■ ■ ■ ■ ■ ■ ■ ■ ■ ■ ■ ■ ■ ■ ■ ■ ■ ■ ■ ■ ■ ■ ■ ■ ■ ■ ■ ■ ■ ■ ■ ■ ■ ■ ■ ■ ■ ■ ■ ■ ■ ■ ■ ■ ■ ■ ■ ■ ■ ■ ■ ■ ■ ■ ■ ■ ■ ■ ■ ■ ■ ■ ■ ■ ■ ■ ■ ■ ■ ■ ■ ■ ■ ■ ■ ■ ■ ■ ■ ■ ■ ■ ■ ■ ■ ■ ■ ■ ■ ■ ■ ■ ■ ■ ■ ■ ■ ■ ■ ■ ■ ■ ■ ■ ■ ■ ■ ■ ■ ■ ■ ■ ■ ■ ■ ■ ■ ■ ■ ■ ■ ■ ■ ■ ■ ■ ■ ■ ■ ■ ■ ■ ■ ■ ■ ■ ■ ■