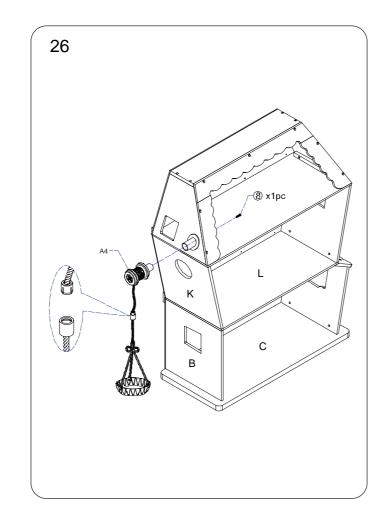

# · Leave all screws and adhesive dots in their lettered box for

easy identification during assembly.Do not remove lettered stickers from wooden components

until house is totally assembled.

 See additional safety information on last page of this manual.