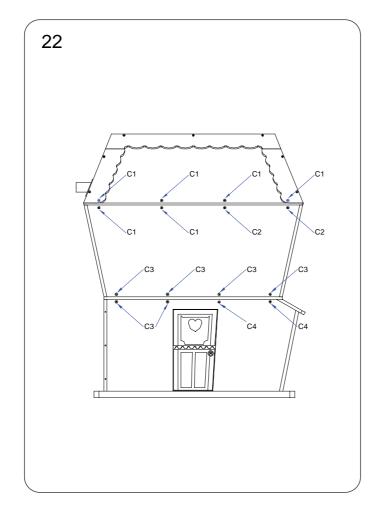

<sup>™</sup> House

For ages 4+

\( \triangle \text{WARNING:} \\ (\text{CHOKING HAZARD-Small parts.} \)

House \( \text{Not for children under 3 years.} \)

ADULT ASSEMBLY REQUIRED

#### CONTENTS



Illustrations are for reference only. Styles may vary from actual contents.

## ⚠ WARNING:

ADULT ASSEMBLY REQUIRED. PRIOR TO ASSEMBLY, THIS PACKAGE CONTAINS SMALL PARTS: HARDWARE, WHICH IS A CHOKING HAZARD AND MAY CONTAIN SHARP EDGES AND SHARP POINTS. KEEP AWAY FROM CHILDREN UNTIL ASSEMBLED.







# · Leave all screws and adhesive dots in their lettered box for

easy identification during assembly.Do not remove lettered stickers from wooden components

until house is totally assembled.

 See additional safety information on last page of this manual.





















































## STICKER APPLICATION

Peel Sticker from backing, place it on desired area and smooth it down with a soft cloth to ensure all air bubbles

⚠ CAUTION - Do not use Stickers on humans, pets, furniture or any item which may be damaged by Sticker or Sticker removal.

# IMPORTANT SAFETY INFORMATION

#### WARNING WARNING ■ ■ ■ ■ ■ ■ ■ ■ ■ ■ ■ ■ ■ ■ ■ ■ ■ ■ ■ ■ ■ ■ ■ ■ ■ ■ ■ ■ ■ ■ ■ ■ ■ ■ ■ ■ ■ ■ ■ ■ ■ ■ ■ ■ ■ ■ ■ ■ ■ ■ ■ ■ ■ ■ ■ ■ ■ ■ ■ ■ ■ ■ ■ ■ ■ ■ ■ ■ ■ ■ ■ ■ ■ ■ ■ ■ ■ ■ ■ ■ ■ ■ ■ ■ ■ ■ ■ ■ ■ ■ ■ ■ ■ ■ ■ ■ ■ ■ ■ ■ ■ ■ ■ ■ ■ ■ ■ ■ ■ ■ ■ ■ ■ ■ ■ ■ ■ ■ ■ ■ ■ ■ ■ ■ ■ ■ ■ ■ ■ ■ ■ ■ ■ ■ ■ ■ ■ ■ ■ ■ ■ ■ ■ ■ ■ ■ ■ ■ ■ ■ ■ ■ ■ ■ ■ ■ ■ ■ ■ ■ ■ ■ ■ ■ ■ ■ ■ ■ ■ ■ ■ ■ ■ ■ ■ ■ ■ ■ ■ ■ ■ ■ ■ ■ ■ ■ ■ ■ ■ ■ ■ ■ ■ ■ ■ ■ ■ ■ ■ ■ ■ ■ ■ ■ ■ ■ ■ ■ ■ ■ ■ ■ ■ ■ ■ ■ ■ ■ ■ ■ ■ ■ ■ ■ ■ ■ ■ ■ ■ ■ ■ ■ ■ ■ ■ ■ ■