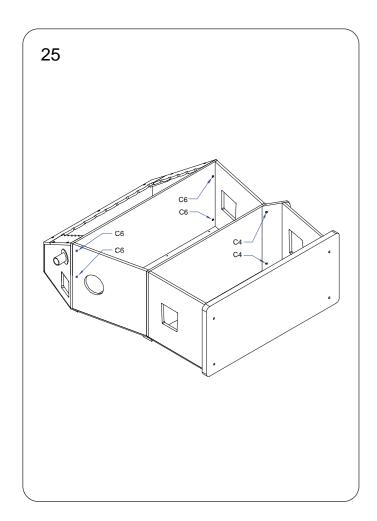

# · Leave all screws and adhesive dots in their lettered box for

easy identification during assembly.Do not remove lettered stickers from wooden components

until house is totally assembled.

 See additional safety information on last page of this manual.