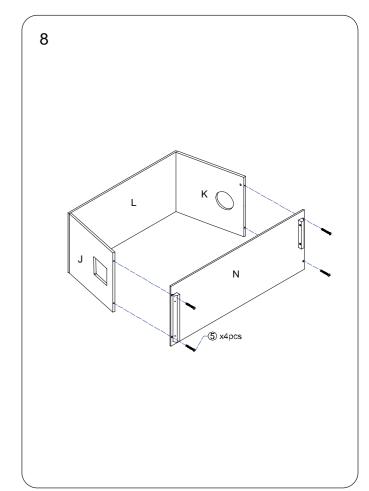

514046

Sew Magical<sup>™</sup> House

For ages 4+

\( \triangle \text{WARNING:} \\ (\text{CHOKING HAZARD-Small parts.} \)

House \( \text{Not for children under 3 years.} \)

ADULT ASSEMBLY REQUIRED

#### CONTENTS



Illustrations are for reference only. Styles may vary from actual contents.

## ⚠ WARNING:

ADULT ASSEMBLY REQUIRED. PRIOR TO ASSEMBLY, THIS PACKAGE CONTAINS SMALL PARTS: HARDWARE, WHICH IS A CHOKING HAZARD AND MAY CONTAIN SHARP EDGES AND SHARP POINTS. KEEP AWAY FROM CHILDREN UNTIL ASSEMBLED.







# · Leave all screws and adhesive dots in their lettered box for

easy identification during assembly.Do not remove lettered stickers from wooden components

until house is totally assembled.

 See additional safety information on last page of this manual.





















































## STICKER APPLICATION

Peel Sticker from backing, place it on desired area and smooth it down with a soft cloth to ensure all air bubbles

⚠ CAUTION - Do not use Stickers on humans, pets, furniture or any item which may be damaged by Sticker or Sticker removal.

# IMPORTANT SAFETY INFORMATION

#### WARNING WARNING ■ ■ ■ ■ ■ ■ ■ ■ ■ ■ ■ ■ ■ ■ ■ ■ ■ ■ ■ ■ ■ ■ ■ ■ ■ ■ ■ ■ ■ ■ ■ ■ ■ ■ ■ ■ ■ ■ ■ ■ ■ ■ ■ ■ ■ ■ ■ ■ ■ ■ ■ ■ ■ ■ ■ ■ ■ ■ ■ ■ ■ ■ ■ ■ ■ ■ ■ ■ ■ ■ ■ ■ ■ ■ ■ ■ ■ ■ ■ ■ ■ ■ ■ ■ ■ ■ ■ ■ ■ ■ ■ ■ ■ ■ ■ ■ ■ ■ ■ ■ ■ ■ ■ ■ ■ ■ ■ ■ ■ ■ ■ ■ ■ ■ ■ ■ ■ ■ ■ ■ ■ ■ ■ ■ ■ ■ ■ ■ ■ ■ ■ ■ ■ ■ ■ ■ ■ ■ ■ ■ ■ ■ ■ ■ ■ ■ ■ ■ ■ ■ ■ ■ ■ ■ ■ ■ ■ ■ ■ ■ ■ ■ ■ ■ ■ ■ ■ ■ ■ ■ ■ ■ ■ ■ ■ ■ ■ ■ ■ ■ ■ ■ ■ ■ ■ ■ ■ ■ ■ ■ ■ ■ ■ ■ ■ ■ ■ ■ ■ ■ ■ ■ ■ ■ ■ ■ ■ ■ ■ ■ ■ ■ ■ ■ ■ ■ ■ ■ ■ ■ ■ ■ ■