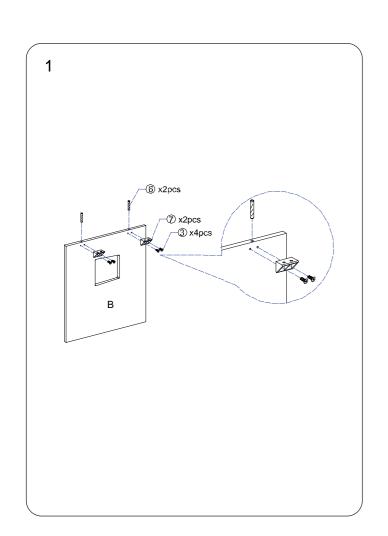

# · Leave all screws and adhesive dots in their lettered box for

easy identification during assembly.Do not remove lettered stickers from wooden components

until house is totally assembled.

 See additional safety information on last page of this manual.