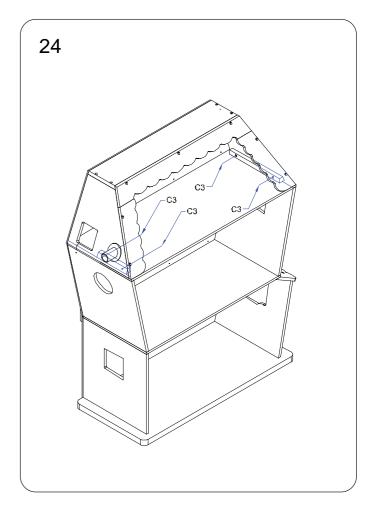

>™</sup> House

For ages 4+

\( \triangle \text{WARNING:} \\ (\text{CHOKING HAZARD-Small parts.} \)

House \( \text{Not for children under 3 years.} \)

ADULT ASSEMBLY REQUIRED

#### CONTENTS



Illustrations are for reference only. Styles may vary from actual contents.

## ⚠ WARNING:

ADULT ASSEMBLY REQUIRED. PRIOR TO ASSEMBLY, THIS PACKAGE CONTAINS SMALL PARTS: HARDWARE, WHICH IS A CHOKING HAZARD AND MAY CONTAIN SHARP EDGES AND SHARP POINTS. KEEP AWAY FROM CHILDREN UNTIL ASSEMBLED.







# · Leave all screws and adhesive dots in their lettered box for

easy identification during assembly.Do not remove lettered stickers from wooden components

until house is totally assembled.

 See additional safety information on last page of this manual.





















































## STICKER APPLICATION

Peel Sticker from backing, place it on desired area and smooth it down with a soft cloth to ensure all air bubbles

⚠ CAUTION - Do not use Stickers on humans, pets, furniture or any item which may be damaged by Sticker or Sticker removal.

# IMPORTANT SAFETY INFORMATION

#### WARNING WARNING ■ ■ ■ ■ ■ ■ ■ ■ ■ ■ ■ ■ ■ ■ ■ ■ ■ ■ ■ ■ ■ ■ ■ ■ ■ ■ ■ ■ ■ ■ ■ ■ ■ ■ ■ ■ ■ ■ ■ ■ ■ ■ ■ ■ ■ ■ ■ ■ ■ ■ ■ ■ ■ ■ ■ ■ ■ ■ ■ ■ ■ ■ ■ ■ ■ ■ ■ ■ ■ ■ ■ ■ ■ ■ ■ ■ ■ ■ ■ ■ ■ ■ ■ ■ ■ ■ ■ ■ ■ ■ ■ ■ ■ ■ ■ ■ ■ ■ ■ ■ ■ ■ ■ ■ ■ ■ ■ ■ ■ ■ ■ ■ ■ ■ ■ ■ ■ ■ ■ ■ ■ ■ ■ ■ ■ ■ ■ ■ ■ ■ ■ ■ ■ ■ ■ ■ ■ ■ ■ ■ ■ ■ ■ ■ ■ ■ ■ ■ ■ ■ ■ ■ ■ ■ ■ ■ ■ ■ ■ ■ ■ ■ ■ ■ ■ ■ ■ ■ ■ ■ ■ ■ ■ ■ ■ ■ ■ ■ ■ ■ ■ ■ ■ ■ ■ ■ ■ ■ ■ ■ ■ ■ ■ ■ ■ ■ ■ ■ ■ ■ ■ ■ ■ ■ ■ ■ ■ ■ ■ ■ ■ ■ ■ ■ ■ ■ ■ ■ ■ ■ ■ ■ ■ ■ ■ ■ ■ ■ ■ ■ ■ ■ ■ ■ ■ ■ ■ ■ ■