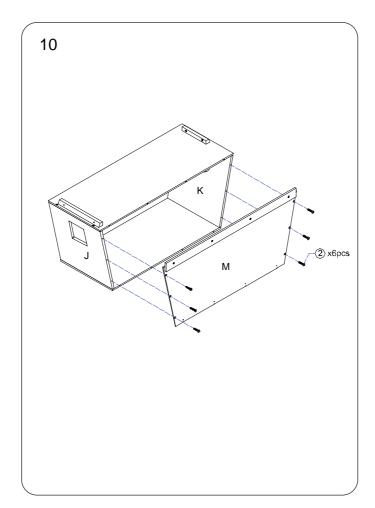

# · Leave all screws and adhesive dots in their lettered box for

easy identification during assembly.Do not remove lettered stickers from wooden components

until house is totally assembled.

 See additional safety information on last page of this manual.