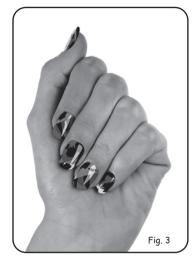

## APPLYING NAILS

- 1. Wash and dry your hands completely before applying Press-On Nails.
- 2. Choose the correct size of nail for your finger and remove it from the packaging. (Fig. 1)
- 3. Apply Press-On Nail directly to your own nail and press firmly. (Fig. 2)
- 4. Repeat steps 2 & 3 above until nails are pressed onto all your fingers.
- 5. Now you're totally polished™! (Fig. 3)