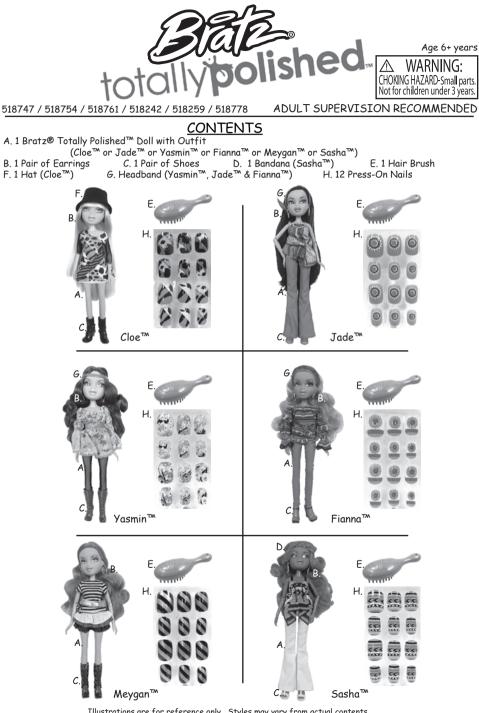

## APPLYING NAILS

- 1. Wash and dry your hands completely before applying Press-On Nails.
- 2. Choose the correct size of nail for your finger and remove it from the packaging. (Fig. 1)
- 3. Apply Press-On Nail directly to your own nail and press firmly. (Fig. 2)
- 4. Repeat steps 2 & 3 above until nails are pressed onto all your fingers.
- 5. Now you're totally polished™! (Fig. 3)